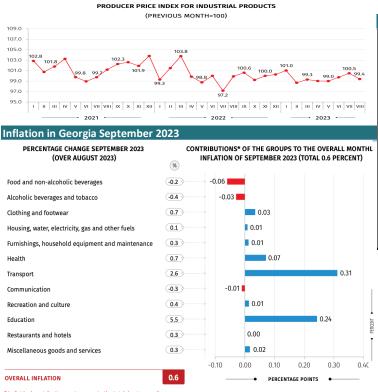

#### Producer Price Index for Industrial Products in Georgia - August 2023

In August 2023, the Producer Price Index for Industrial Products decreased by 0.6 percent compared to the previous month, while compared to August 2022 the index decrease amounted to 3.3 percent. The annual PPI rate was mainly affected by price changes for the following products:

• Products from mining and quarrying: the prices were 1.5 percent higher, contributing 0.1 percentage points to the overall annual index change. Within the group the prices were higher for the subgroup of other mining and quarrying products (14.2 percent):

• Manufactured products: the prices decreased by 3.6 percent, contributing -2.93 percentage points to the overall annual index decrease. There was a notable decrease in the prices for the following subgroups chemicals and chemical products (-26.5 percent) and basic metals (-15.5 percent);

• Electricity, gas, steam and air conditioning: the annual price decrease amounted to 3.0 percent, which contributed -0.27 percentage points to the annual index change;