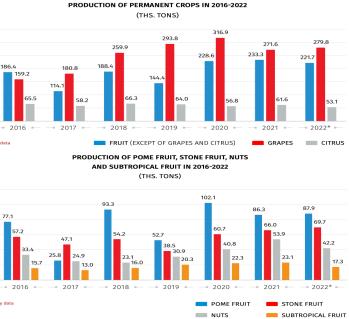

Agricultural commodities According to the preliminary data, in 2022 production of pome fruit consisted of 87.9 thousand Grains tons in the country, which is 1.9 percent higher than in the same period of the previous year. Production of stone fruit consisted of 69.7 thousand tons (5.6 percent higher), production of nuts -TIME (EDT) 42.2 thousand tons (21.7 percent lower), production of subtropical fruit - 17.3 thousand tons (25.1 NDFX UNITS PRICE CHANGE %CHANGE CONTRACT percent lower) and production of citruses - 53.1 thousand tons (decreasing by 13.8 percent). 0.00% 3/02 AM Besides this, in 2022 production of grapes increased by 3.0 percent year-on-year and equaled 279.8 Dec 2023 I-COM USd/bu 486.00 Corn (CBOT) thousand tons **PRODUCTION OF PERMANENT CROPS IN 2016-2022** USd/bu 3:02 A 562.50 +2.50 +0.45% Dec 2023 Wheat (CBOT) (THS. TONS) USd/bu 435.25 Dec 2023 2:15 Al +1.46% 0.00 Oats (CBOT) USD/cw 15.68 +0.22% Nov 2023 10/4/20 00.0 Rough Rice (CBOT) 1-COM USd/bu 1.268.75 -4.25 -0.33% Nov 2023 3:02 A Sovbean (CBOT) M1-COM USD/T. 370.90 -1.10 -0.30% Dec 2023 3:02 A Soybean Meal (CBOT) FRUIT (EXCEPT OF GRAPES AND CITRUS) GRAPES CITRUS 01.00M USd/lb. 55.67 -0.32 -0.57% Dec 2023 3:02 A PRODUCTION OF POME FRUIT, STONE FRUIT, NUTS Soybean Oil (CBOT) AND SUBTROPICAL FRUIT IN 2016-2022 (THS. TONS) S1-COM CAD/MT 70910 -1.70 -0.24% Jan 2024 3:00 A 120.0 Canola (ICE) 100.0 Softs 80.0 60.0 INDEX UNITS PRICE CHANGE %CHANGE CONTRACT TIME (ED C1-COM USD/MT 343100 Dec 2023 10/4/2 Cocoa (ICE) KC1·COM USd/lb 146.35 -240 -161% Dec 2023 10/4/20 POME FRUIT STONE FRUIT Coffee 'C' (ICE) NUTS SUBTROPICAL FRUIT How to start an agro business - 7 things that will help you implement the idea PLCOM USd/lb. 25.93 Mar 2024 10/4/20 Sugar #11 (ICE) Opportunities to start a successful business in the agricultural industry are abundant. The nature of Georgia is particularly favorable for agricultural activities, as the soil is fertile and )1:CON USd/lb. 365.9 Nov 2023 <sup>10/4/2023</sup> the weather is optimal. In addition, the agricultural sector is now at an important stage of Orange Juice (ICE) development and on the way to exploit international export resources, which, on the one 3:02 AM hand, significantly reduces the barriers to entry into this market, and at the same time makes USd/lb. Dec 2023 87.28 +0.31% 1.COM Cotton #2 (ICE) it more desirable. If you want to start an agro business, you must consider several important factors N/A and make a final decision only after that Wool (ASX) >>> Define your goals and opportunities USD/1000 board feet N/A R1.COM Lumber (CME) >>>> Discover your niche >>>> Make a business plan R1-COM USd/ka -100 -071% Jan 2024 2:59 AM >>>> Get funding Rubber (Singapore) >>>> Purchase the required assets 10/4/2023 >>>> Run the business efficiently Nov 2023 USD/gal Ethanol (CBOT >>>> Define a marketing strategy Livestock These are the issues that you should consider regarding agribusiness. It is true that starting a ite difficult, however, the Bank of Georgia is trying its best to simplify this give more people the opportunity to become an entrepreneur. If you are thinking agribusiness, don't stop, everything is available - enjoy the harvest for your